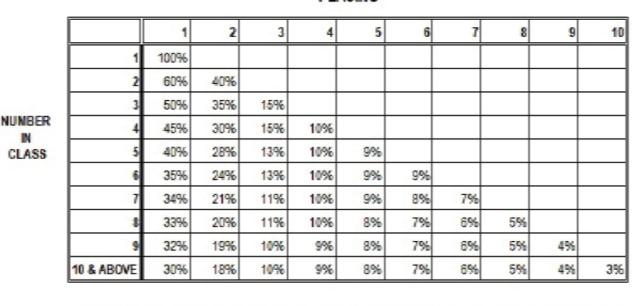

## PREMIUM PAY-OUT (90% OF ENTRY INCOME) % OF CLASS PURSE

## PLACING

The Premium will be a structured payout based upon 90% of collected entry fees, less entry refunds for each class.

Refunds: 50% of the entry fee and 50% of the grounds fee will be refunded for any horse which does not show, regardless of circumstances. Exception- disqualifications will not be refunded.

Preliminary Classes will be paid out based on 90% of collected entry fees, less entry refunds for each class.

Equitation Championship will be paid out as shown below:

**\$500:** \$125; \$87; \$62; \$43; \$38; \$33; \$30; \$29; \$27; \$26